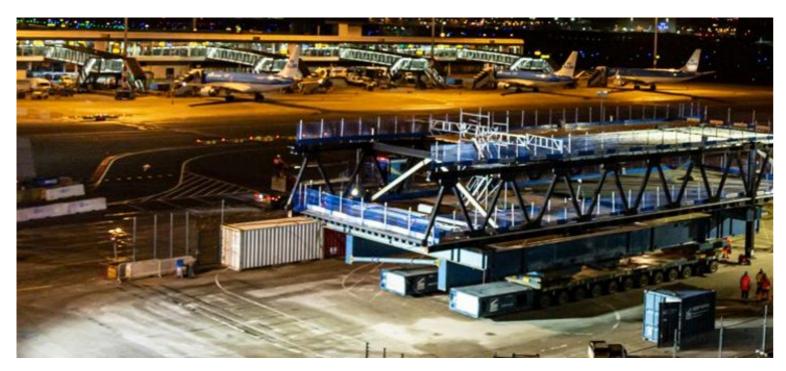

## Schiphol Airport Temporary Corridor & A-Pier

#### Scope

Staged construction analysis and structural monitoring evaluation of Temporary Corridor, Detailed design of structural façade and secondary steelworks of A-Pier

Client Ballast Nedam & TAV

> Location Schiphol, The Netherlands