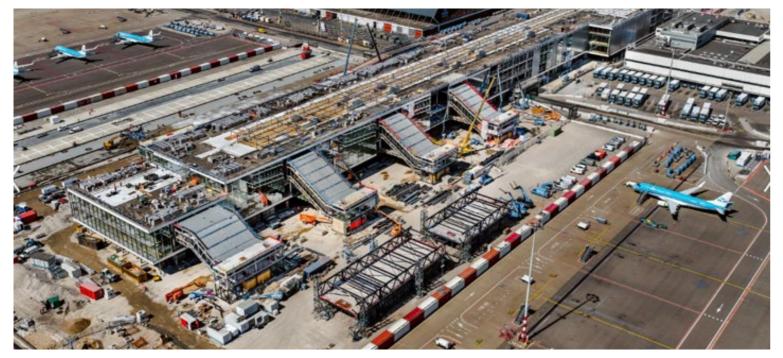

## Schiphol Airport Temporary Corridor & A-Pier

#### Scope

Staged construction analysis and structural monitoring evaluation of Temporary Corridor, Detailed design of structural façade and secondary steelworks of A-Pier

Client Ballast Nedam & TAV

> Location Schiphol, The Netherlands