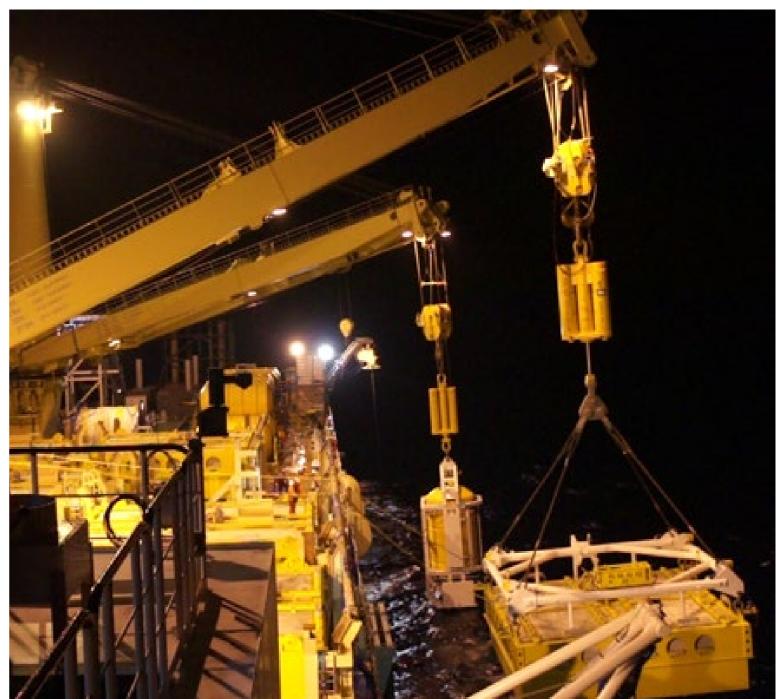

## TRNC Drinking Water Supply Project

Scope Structural analysis of anchor type structures

**Client** KALYON, SIGUR ROS,

OSM

Location Turkey - Turkish Republic of Northern Cyprus